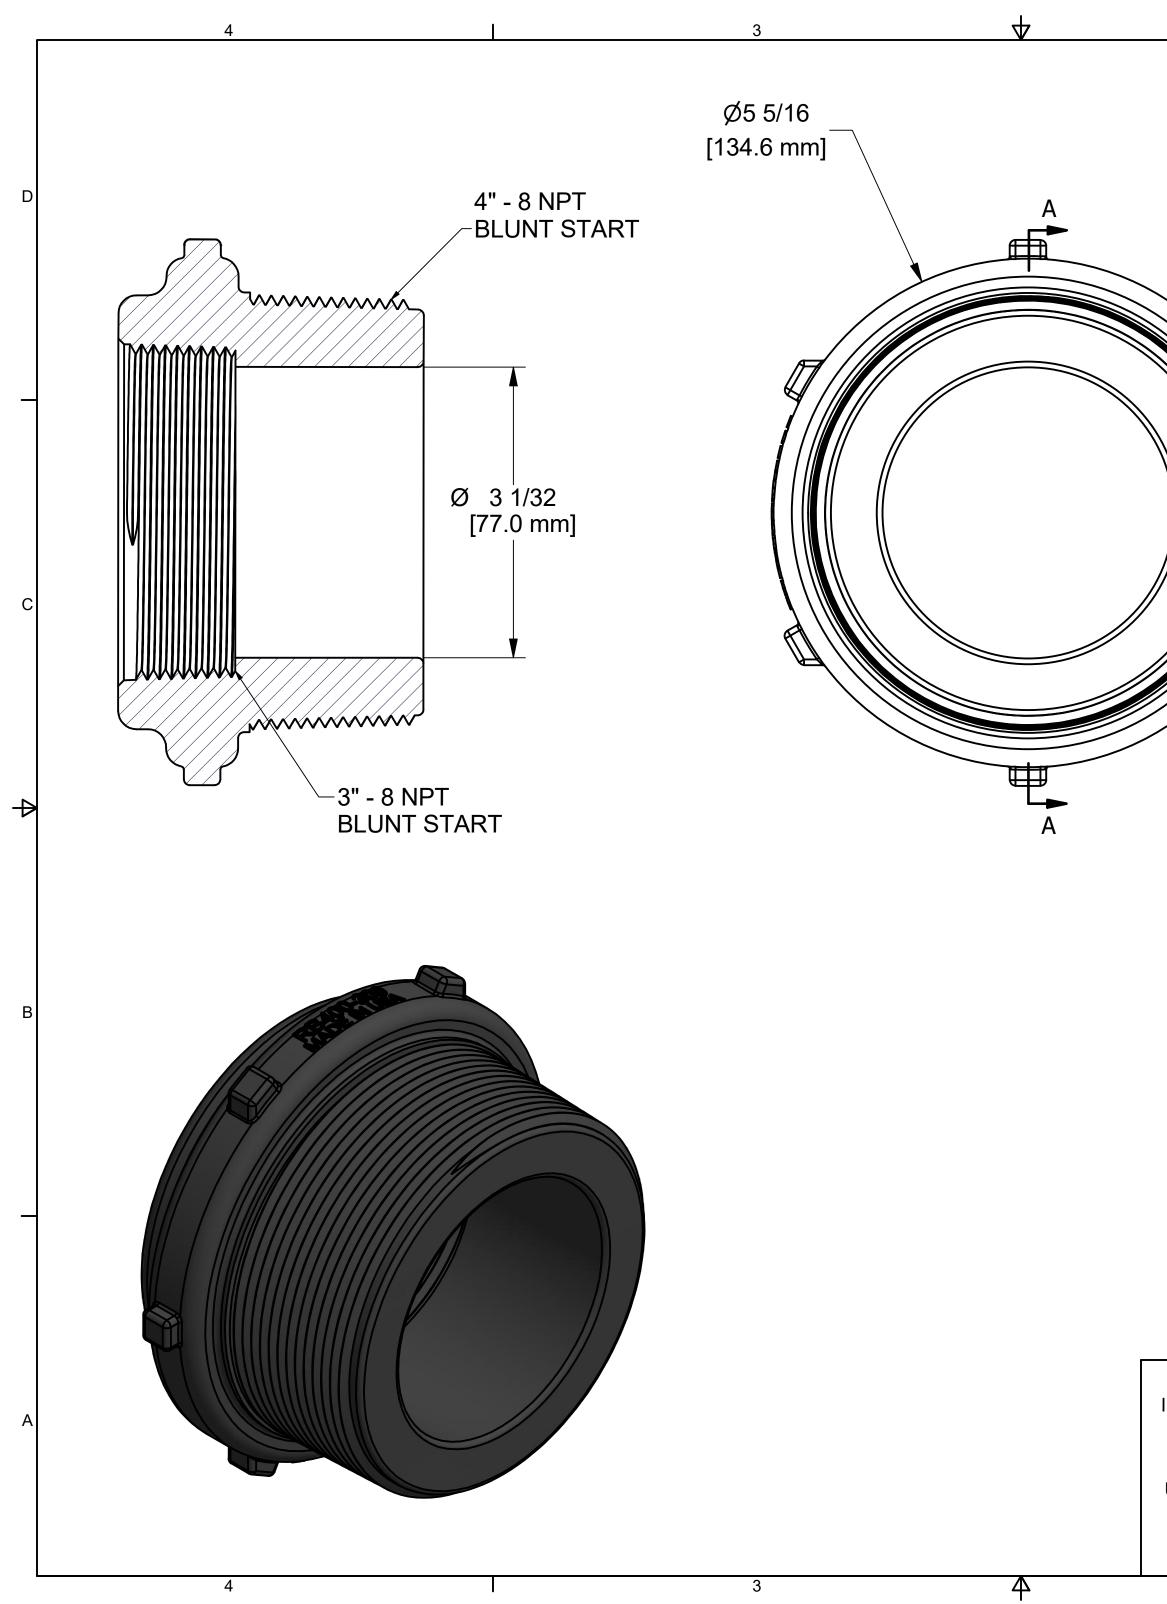

|                                                                                                                          | 3 3/16   1000   1000   1000   1000   1000   1000   1000   1000   1000   1000   1000   1000   1000   1000   1000   1000   1000   1000   1000   1000   1000   1000   1000   1000   1000   1000   1000   1000   1000   1000   1000   1000   1000   1000   1000   1000   1000   1000   1000   1000   1000   1000   1000   1000   1000   1000   1000   1000   1000   1000   1000 | С |
|--------------------------------------------------------------------------------------------------------------------------|-----------------------------------------------------------------------------------------------------------------------------------------------------------------------------------------------------------------------------------------------------------------------------------------------------------------------------------------------------------------------------|---|
|                                                                                                                          | BAND®<br>CORPORATION                                                                                                                                                                                                                                                                                                                                                        | - |
| THIS DRAWING AND ALL<br>INFORMATION CONTAINED THEREON<br>ARE THE EXCLUSIVE PROPERTY OF<br>BANJO CORPORATION.             | BANJO CORPORATION<br>150 BANJO DRIVE, CRAWFORDSVILLE, IN 47933<br>WEB SITE: WWW.BANJOCORP.COM<br>E-MAIL: BANJOSALES@IDEXCORP.COM<br>DESCRIPTION                                                                                                                                                                                                                             | A |
| UNLESS SPECIFICALLY NOTED, THIS<br>DRAWING AND ITEMS SHOWN ON<br>THIS DRAWING ARE SUBJECT TO<br>CHANGE AT ANY TIME.<br>2 | 4" MNPT X 3" FNPT REDUCER BUSHING<br>PART NUMBER<br>RB400-300                                                                                                                                                                                                                                                                                                               |   |